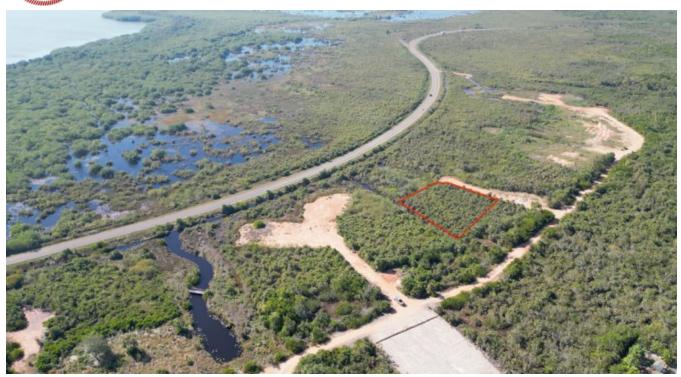

L605 – NEW RESIDENTIAL-CARIBBEAN WAY LOT FOR SALE! LOT NO. 427

This residential lot is conveniently located in the Caribbean way area on the Peninsula. Known for its residential only neighborhood and vastly becoming a very popular area along the Caribbean Sea. Many High-end houses have been built and the infrastructure continues. One of the best features of this lot, is being conveniently located only 8 minutes away from the Maya Beach community; near to grocery stores, restaurants, resorts, police station and more. The main...