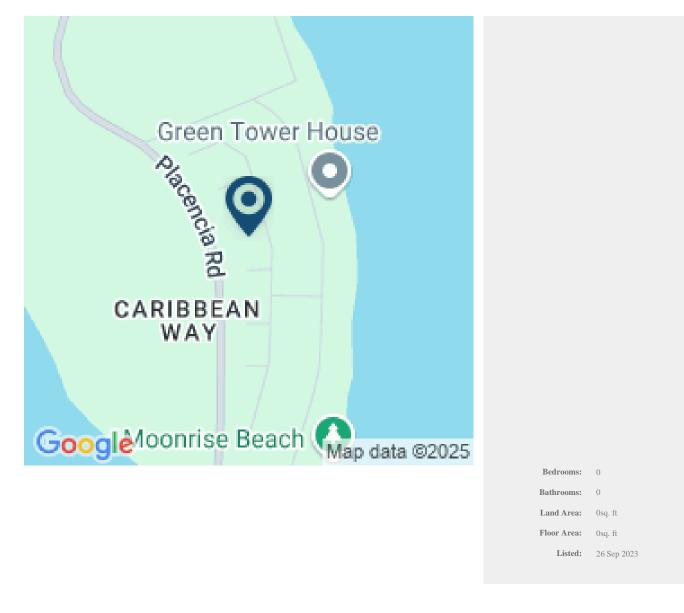

L604 - ROAD FRONT CARIBBEAN WAY LOT FOR SALE! LOT NO. 426

Belize District, Belize

This prime piece of road Front property located in the residential community of Caribbean Way, in the northern Plantation area is the perfect canvas to create your dream home.

This area is known for its residential only neighborhood and is vastly becoming a very popular area on The Placencia Peninsula. Many High-end houses have been built and the infrastructure continues. Electricity runs along the...