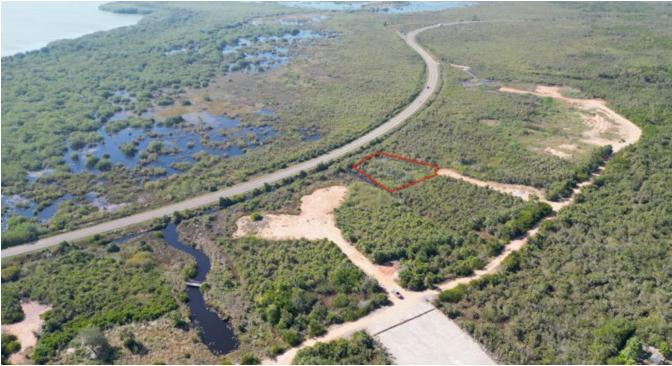

L604 - ROAD FRONT CARIBBEAN WAY LOT FOR SALE! LOT NO. 426

Belize District, Belize

This prime piece of road Front property located in the residential community of Caribbean Way, in the northern Plantation area is the perfect canvas to create your dream home.

This area is known for its residential only neighborhood and is vastly becoming a very popular area on The Placencia Peninsula. Many High-end houses have been built and the infrastructure continues. Electricity runs along the...