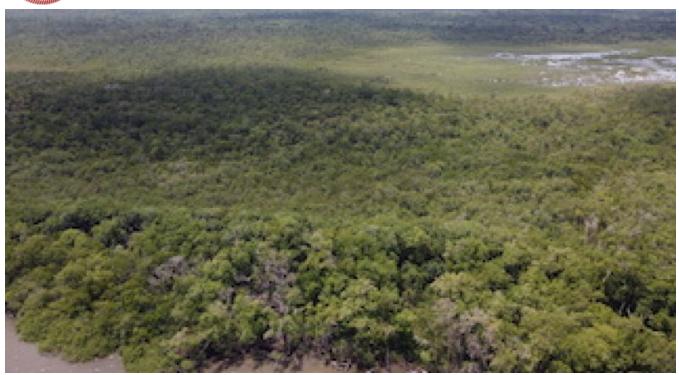

 $\ensuremath{\mathsf{D258}}$  - 177 ACS CARIBBEAN SEA PROPERTY IN CATTLE LANDING AREA, TOLEDO DISTRICT

Escape from the world to this spectacular 177 acres Caribbean Sea property located in the Cattle Landing area of Toledo District. This property offers 500 feet of direct Caribbean sea front.

you'll be captivated by the stunning ocean views and majestic virgin forest that surround you. With an abundance of usable land, the possibilities for development are endless, there are no restrictions on the land. You'll also discover an abundance...