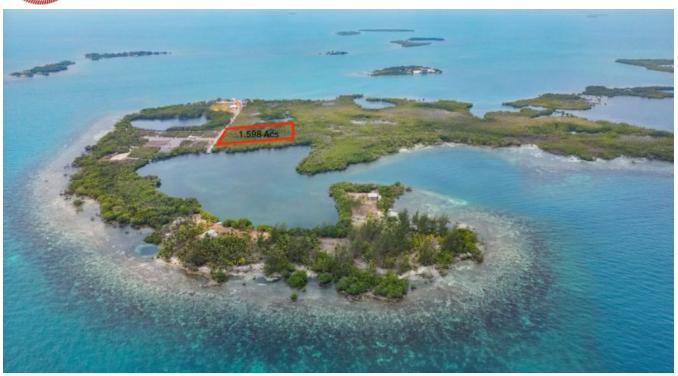

I107 - 1.59 ACRE LARK CAYE PLOT FOR SALE

This is a great opportunity for a development plot on Lark Caye. It's the best deal you'll find for a property located so close to Placencia.

This 1.598 acre property situated on Lark Caye Range located just 6 miles or 15 minute boat ride from Placencia Village in Southern Belize. This 1.598-acre. Would make for a perfect commercial location for fishing lodge with ample space to acquire more structures.