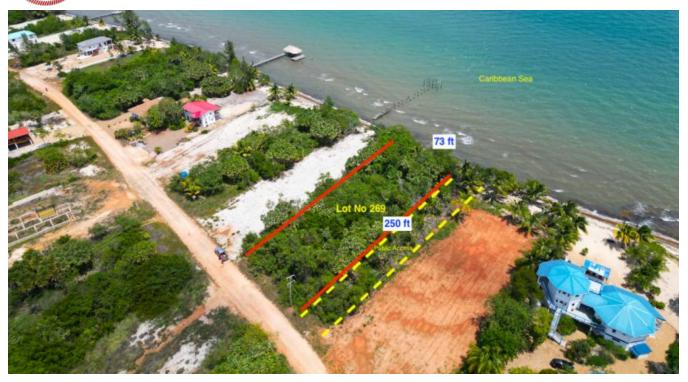

L593 - BEACHFRONT LOT FOR SALE IN THE EXCLUSIVE CARIBBEAN WAY COMMUNITY, PLACENCIA PENINSULA, BELIZE

This listing is for Caribbean Way Lot 269, one of the few beachfront lots remaining in the Caribbean Way Community. The Caribbean Way community occupies the entire northern area of the exclusive Plantation neighbourhood. Caribbean Way properties are off the main road and home owners can enjoy the tranquil environment which is now home to many beautiful homes. Lot 269 offer 73 feet of pristine beach frontage by 250 feet in depth. This property will allow you to be...