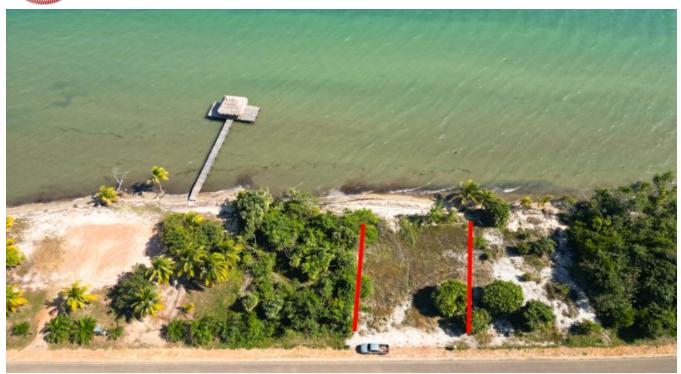

## L585 - RESIDENTIAL BEACH LOT IN PLANTATION, PLACENCIA PENINSULA

Palize District, Belize

This Plantation beach parcel for sale is positioned just north of the Placencia Peninsula isthmus. Some of the peninsula's most beautiful homes are located within the Plantation. The beachfront parcel features stunning views of the Caribbean Sea with 85 feet of beachfront by 100 feet leading to the main Placencia road provides exceptional plot to build a vacation rental or main residence. Electric, cable television and Internet services are all in place and water is...