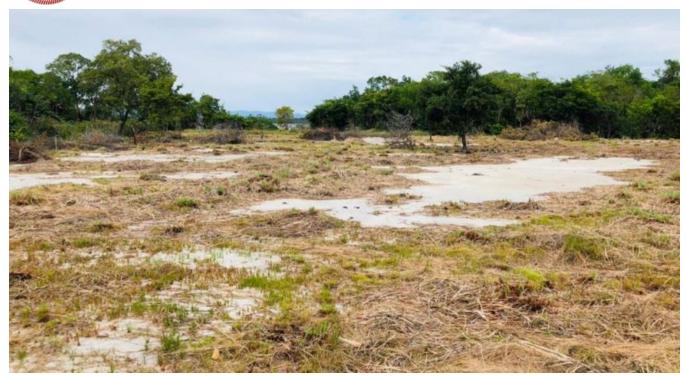

L583 - PLANTATION RESIDENTIAL ROAD FRONT LOT NO. 4 FOR SALE, PLACENCIA PENINSULA

Page District, Belize

This 0.76 -acre road front commercial lot in Plantation, Placencia offers endless possibilities for residential or commercial use. With 165 ft of direct paved road frontage with 233 ft in depth. The property easily accessible and visible to passing traffic. The land has been filled and electricity situated right along this main road, making it ready for development. The property is will be easy to build on, and it also have a total of 74 ft along the Placencia...