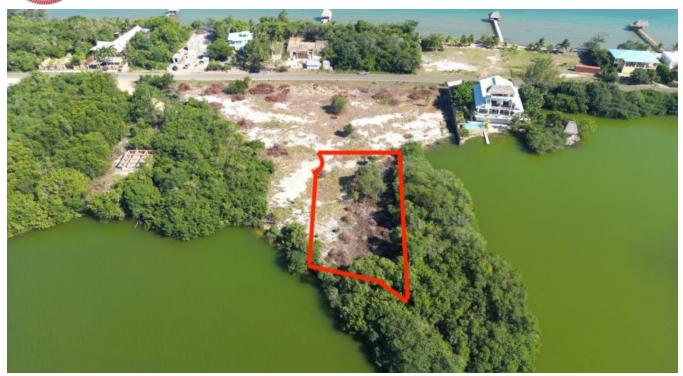

## L582 - PLANTATION RESIDENTIAL LAGOON LOT NO 3 FOR SALE, PLACENCIA PENINSULA

Page District, Belize

This 0.35 -acre waterfront lot in Plantation, Placencia offers endless possibilities for residential or commercial use. With 88 ft of direct lagoon frontage with 215 ft in depth. The property easily accessible and visible to passing traffic. The land has been filled and electricity situated right along this main road, making it ready for development. The property is will be easy to build on, and it also have access along a 40 ft public cul-de-sac road that allows...