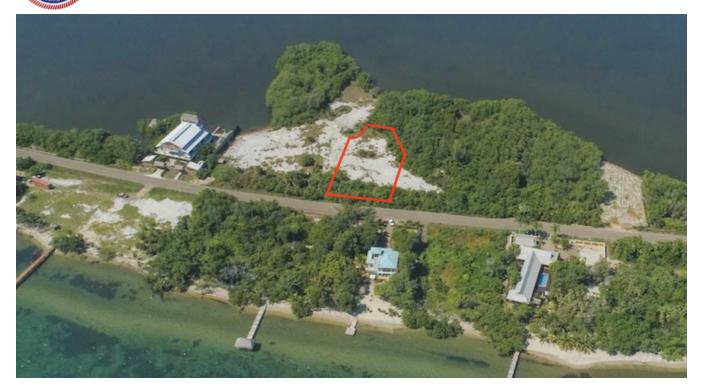

## L581 - PLANTATION RESIDENTIAL LOT NO 2 FOR SALE, PLACENCIA PENINSULA

Belize District, Belize

This 0.66-acre road front property in Plantation, Placencia offers endless possibilities for residential or commercial use. With a 128 ft frontage along the paved Placencia main road makes the property easily accessible and visible to passing traffic. The land has been filled and electricity situated right along this main road, making it ready for development. The property is will be easy to build on, and it also have access along a 40 ft public cul-de-sac road...