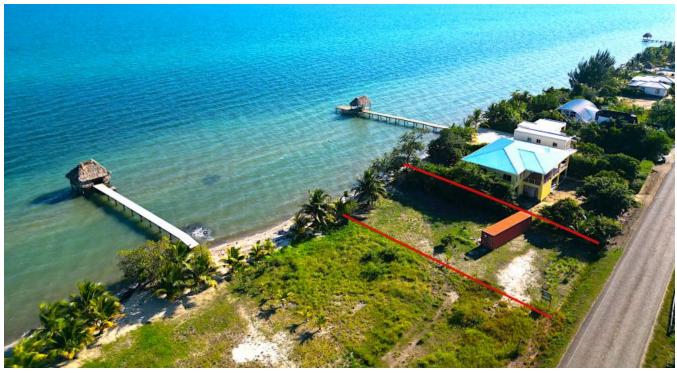

L574 - PLANTATION BEACH LOT FOR SALE
Belize District, Belize

This is a rare and unique opportunity to purchase a beachfront lots in the Plantation area, Placencia Peninsula. Majority of the beautiful beach homes are in this quiet residential neighborhood, which is situated about a 30 minute's drive north of Placencia village.

This well-kept beach lot boasts 85 feet by 130 feet. This lot has been filled and cleared, ready to be built on. As an additional amenity...

More Information

| Sale Price:         | \$295,000 US |
|---------------------|--------------|
| Property Reference: | 666          |
| External Link:      |              |