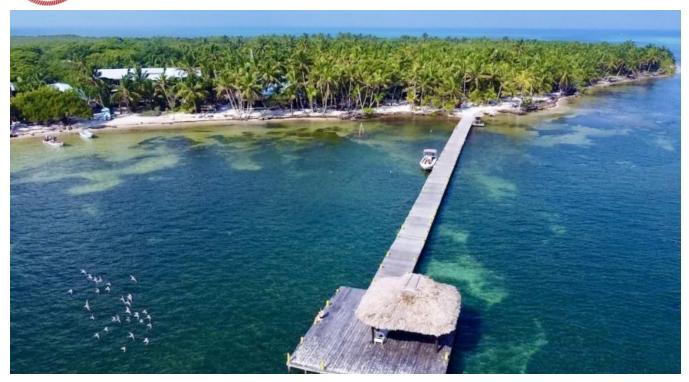

1098 – ITZA RESORT – LONG CAYE, LIGHTHOUSE REEF ATOLL, BELIZE

This operational eco-tourism island dive resort is located on Long Caye, situated inside the Lighthouse Reef atoll in Belize, the most remote and pristine atoll in the Western Hemisphere. Itza Resort is a 1 to 1.5 hour Boat Ride from Belize City. Fligts to Belize are of 1-3 hours from Miami, Dallas, Charlotte, Houston. Long Caye itself is an ecologically conscious development. Most of the Caye has been put into permanent preserve. Itza Resort is in a prime location...