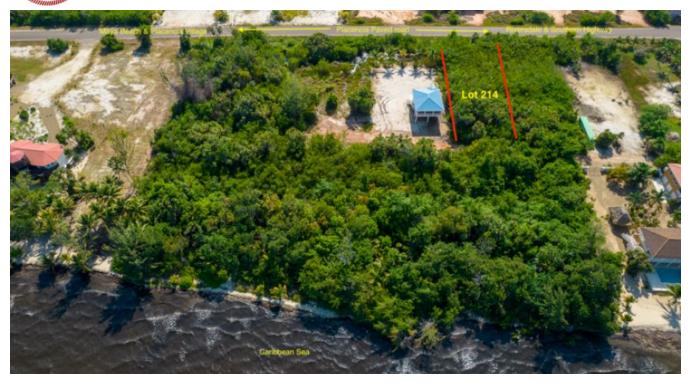

L564 - OCEAN VIEW RESIDENTIAL IN CARIBBEAN WAY - LOT NO. 214

This property is ideally located on the very southern end of the up-and-coming Caribbean Way neighborhood. Caribbean Way is a tranquil residential community situated just off the main road along the Caribbean Sea. This area is an extension of Plantation master-planned community with covenants in place. Some of the peninsula's most beautiful homes are located within the Plantation and along Caribbean Way.