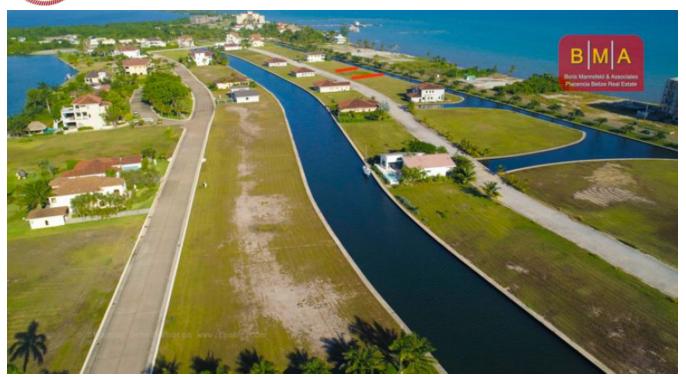

L559 – THE PLACENCIA RESIDENCES – OCEAN VIEW PARCEL 2221

This parcel is located in one of the most exclusive multi-million dollar home development on the Placencia Peninsula. The Placencia Residences featuring secure gated entrance, beautiful landscaping, paved streets and boardwalks is situated just a 4 minute drive from Maya Beach and a 20 minute drive from the charming Placencia Village where you can find basic grocery stores, clinic, schools, banks, ATMs, boutique resorts, restaurants and all necessities for everyday...