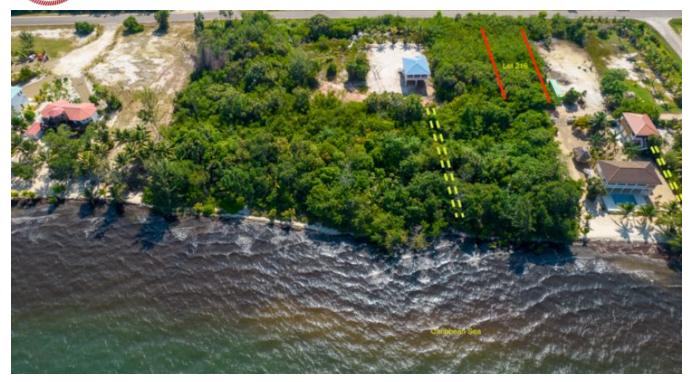

L519 - ROAD FRONT CARIBBEAN WAY LOT FOR SALE!

This prime piece of road Front property located in the residential community of Caribbean Way, in the northern Plantation area is the perfect canvas to create your dream home.

This area is known for its residential only neighborhood and is vastly becoming a very popular area on The Placencia Peninsula. Many High-end houses have been built and the infrastructure continues. Electricity runs along the roads and water in this area is provided by cisterns, which means they are ready for...