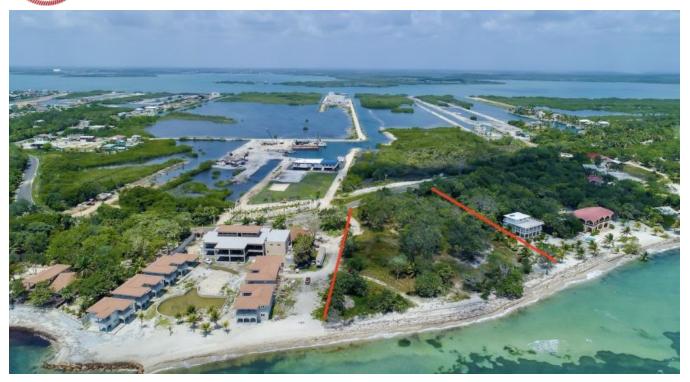

D254 - 2.8 ACRES - PLACENCIA BEACHFRONT DEVELOPMENT PROPERTY

Page Belize District, Belize

This 2.8 Acre beachfront property boast over 250 feet of direct beachfront. This development land is conveniently located 5 minutes north of the main Placencia village and a quick drive from the municipal airstrip. The topography of this land makes it ideal for a large beachfront estate or hospitality business with the privilege of having main road frontage.