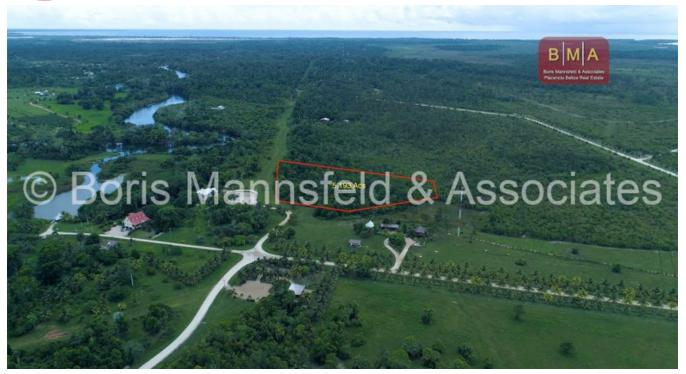

## L517 - THE RESERVE IN STANN CREEK DISTRICT - EQUESTRIAN RANCH LOT 1

**♀** Belize District, Belize

Located in the heart of the Stann Creek District is the gorgeous Equestrian Ranch property consists of 5.193 acres in size.

This one-of-a-kind property in beautiful Southern Belize has large, mature trees and diverse vegetation. This property would allow for almost any home or villa and of course plenty of room for your personal development.

The property is situated in a gated community within a short proximity to the Sittee River. Electricity and water are already accessible...