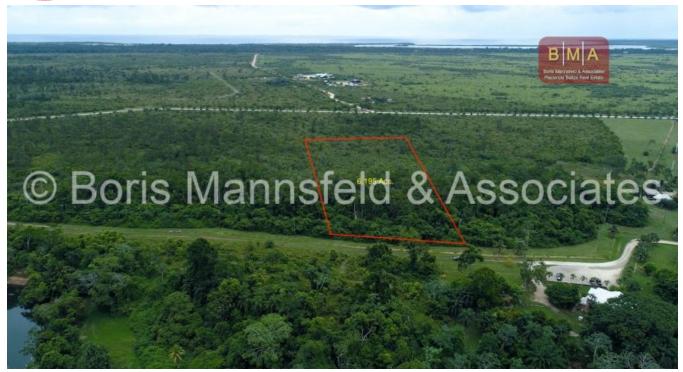

## L518 – EQUESTRIAN RANCH LOT 2 - THE RESERVE, STANN CREEK DISTRICT

• Belize District, Belize

Located in the heart of the Stann Creek District is the gorgeous Equestrian Ranch private sanctuary consists of 6.195 acres. This one-of-a-kind property in beautiful Southern Belize is filled with large, mature trees and diverse vegetation. It would allow for almost any home or villa and of course plenty of room for your personal development.

The property is situated in a gated community within close proximity to the Sittee River. Electricity and water are already accessible in the...