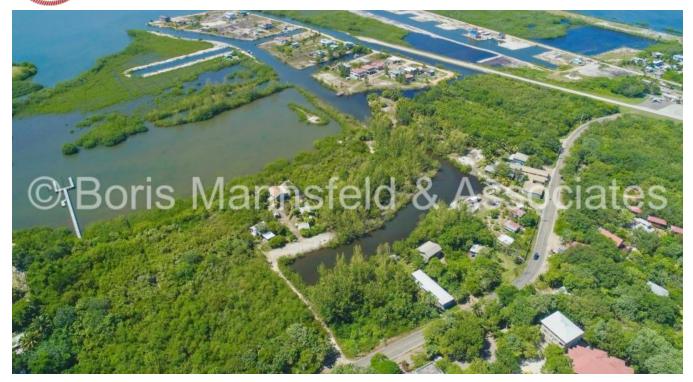

## D117 -MARINA DEVELOPMENT OPPORTUNITY LOCATED JUST MINUTES FROM PLACENCIA VILLAGE

This is a great opportunity to own unique property in Placencia. This property is situated just south of the airstrip and near the world-famous Francis Ford Coppola's "Turtle Inn Resort" make it a great location. This property is accessible by boat and road.

The land is 2.1 acres and includes it very own marina. This marina is 600'+ frontage is large enough to service yachts and other vessels. This property is ideal for various development concepts that includes restaurant, yacht...