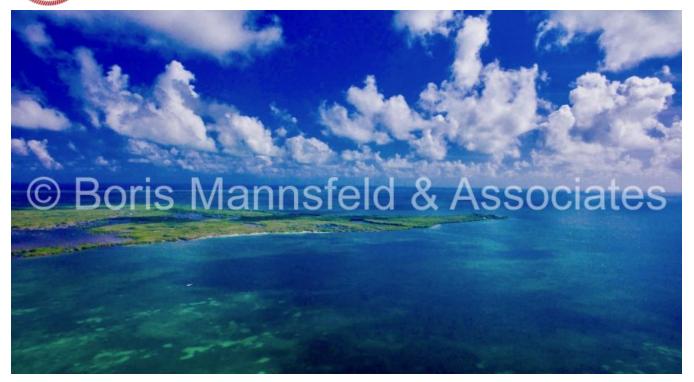

1056 - 3+ ACRE PLOT ON SOUTHERN LONG CAYE

Southern Long Caye is located approximately 8 miles east of Dangriga Town in Stann Creek District, Belize. This 3.317 ocean front plot is perfectly perched along the western portion of Southern Long Caye.

This offering present a large building pad that can accommodate a number of buildings, whether your plans are to build a private resident or vacation units. However, this property would require some development before you are ready to build. There is no zoning restrictions and being...