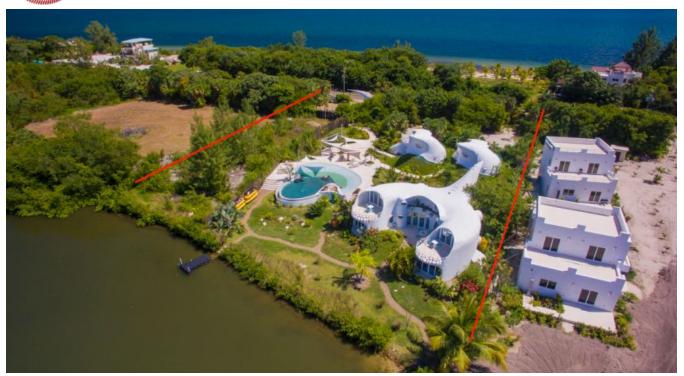

## D243 - SWAN VILLAS DEVELOPMENT FOR SALE!!! CRYPTOCURRENCY EXCHANGE AVAILABLE!!

Page District, Belize

This unique style, proven rental income, 1.21-acre property features 200 feet of lagoon front, swimming pool, parking area, landscaped grounds with move-in-ready units and even useable portion of land that can easily accommodate more structures. Perched in the heart of the vibrant Placencia Peninsula, this property is just 75 yards from the beach and 12 minutes from main Placencia Village.

## Building 1

Building 1 is the original structure, built in 2015, this 3,000 square feet...