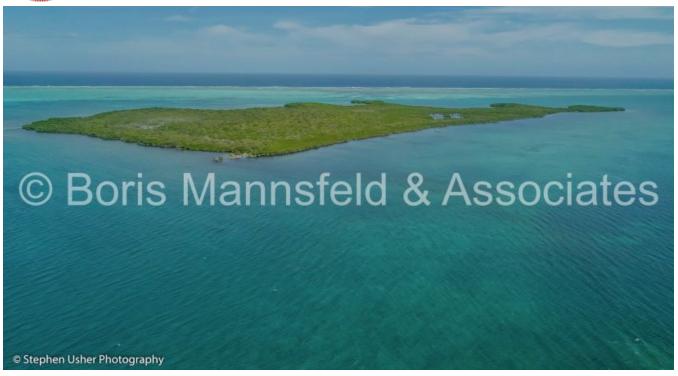

## 1032 - COLUMBUS ISLAND - 75 ACRES

Columbus Island is a 75 island situated approximately 12 miles off the coast of Dangriga Town, Stann Creek District, Belize. Located at the top of to the Barrier Reef close to Cross caye, Sandfly caye and Hutson caye. The island has red and white mangroves. It is an exceptional island for a conservation project or a private development, with adequate materials nearby for filling.