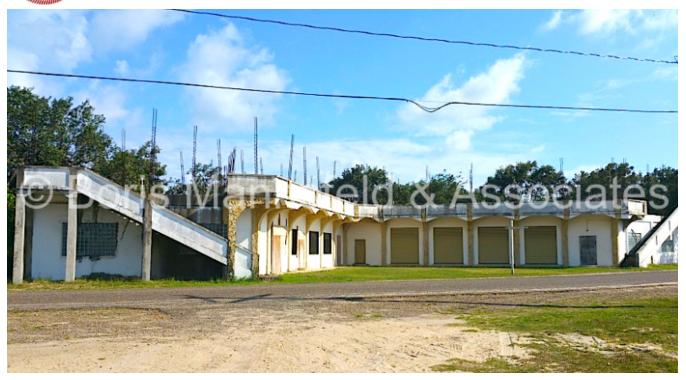

## Y239 - COMMERCIAL BUILDING FOR SALE IN PRIME LOCATION -PLACENCIA, BELIZE

Page Belize District, Belize

Boris Mannsfeld & Associates is excited to present one of the best in commercial Belize Real Estate on the Placencia peninsula. This concrete structure building is located just 400 yards from the Placencia airstrip, offering quick and easy access to all that Placencia Peninsula has to offer. This 6000 Sq. Ft. building sits on .267-ACRE parcel situated along the main road with a considerable 202 feet of road frontage. This is a great location for any kind of commercial Business.

Floor Area: 6,000sq. ft

25 Sep 2023

Listed: