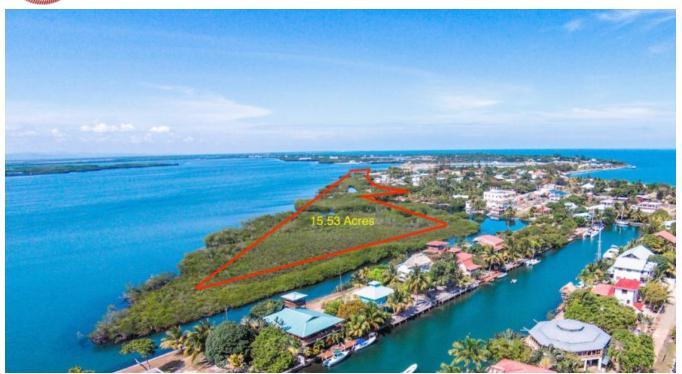

D219 - 15 ACRES DEVELOPMENT PROPERTY IN PLACENCIA VILLAGE

**Location, location, location** - This 15 Acres waterfront property is located in the northern most area of Placencia Village. The sale of this property is made of 2 parcels (6.96 Acres and 8.59 Acres). The land offers over 1000 ft. of the lagoon frontage this property is ideal for a hospitality business or residential homes site with unobstructed views.

There is simply nothing else like this within the village that features direct water frontage and is within walking...