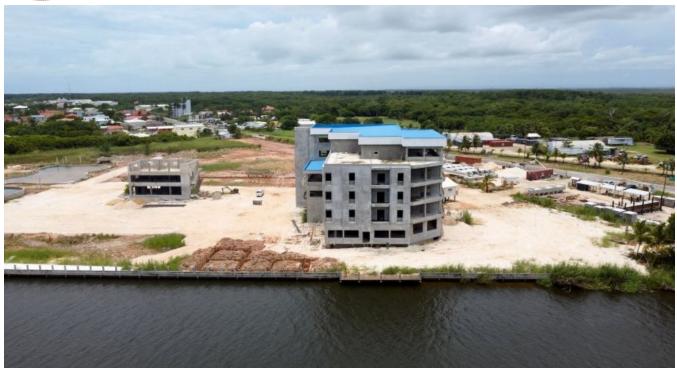

## PRIME RIVER FRONT COMMERCIAL DEVELOPMENT ALONG THE PHILIP GOLDSON HIGHWAY

Page District, Belize

This master planned commercial development is conveniently located just about 4.7 miles Philip Goldson Highway before the Haulover Bridge. The property sits on approximately 16 acres, which can be leased entirely or as individual business ventures. This prime location offers a unique branding opportunity for tenants. Just 10 minutes from the Philip Goldson International Airport and 10 minutes to downtown Belize.

The property is currently under construction; however, it consists of...

## More Information

| Rental Price:  | please enquire                                                         |
|----------------|------------------------------------------------------------------------|
| Amenities:     | Brand New Mixed Use Development build to suit Hotel, Modern            |
| External Link: | Link                                                                   |
|                | Located Along the Philip Goldson Highway, near the Haulover Bridge     |
|                | Innovative Building Design offering 15,000 sq. ft. per floor- Total of |
|                | 75,000 sq. ft of Space                                                 |
|                | Additional 6,300 sq ft Complex                                         |
|                | Onsite Facilities; Gym, Sauna, Restaurant, Swimming Pool, Bar          |
|                | Landscaped and Ample Parking                                           |
|                | Elevator and Internal Stairway                                         |
|                | Visible Location and Highly everyday traffic                           |