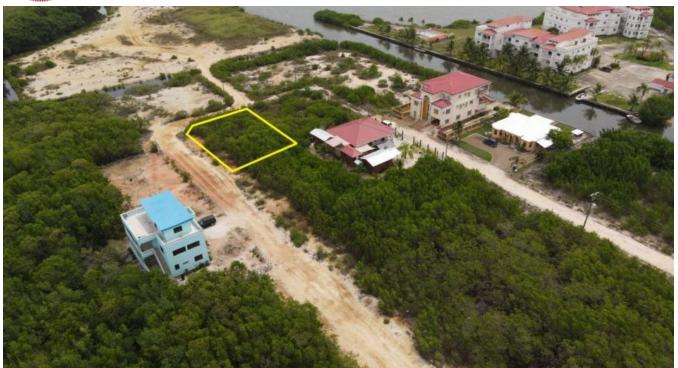

## 75' X 100' HOUSE LOT FOR SALE IN VISTA DEL MAR, LADYVILLE

## \*PRICE IMPROVEMENT\*

Located along Barracuda Avenue lies this Corner Lot for sale in Vista Del Mar Phase 3. Vista Del Mar is a lovely waterfront community in Ladyville with the entire area experiencing substantial growth with goods and services.

Lot offers 75 ft. (22.86m) x 100 ft. (30.48m) with 175 ft. (53.34m) of total Street Frontage and is located along the northern-most stretch of Vista Del Mar. Property is a few hundred yards away from the Caribbean Sea with a community...