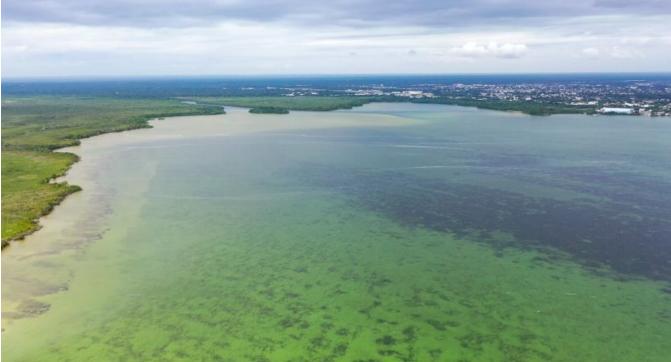

## 556-ACRE SEA & AMP; RIVER FRONT LAND ALONG THE RIO HONDO & AMP; BAY ACROSS FROM CHETUMAL

**Q** Corozal District, Belize

One of the very best land opportunities available for development in Belize today! Set on the very northernmost point of Belize, across the River and Bay from Mexico and Chetumal's International Airport, this one-of-a-kind property boasts thousands of feet of water frontage along the Rio Hondo River, runs to the river's mouth and down the coast to Consejo, Corozal (Northern Belize's northernmost, coastal and mixed, local and expat community). Chetumal, Quintana Roo's and the Mayan Riviera...

## More Information

| Sale Price:    | \$6,500,000 US                                                                            |
|----------------|-------------------------------------------------------------------------------------------|
| Amenities:     | Sea Frontage                                                                              |
| External Link: | Link                                                                                      |
|                | North of Consejo Shores<br>6,000 ft (1.15 Miles) of frontage along Chetumal / Corozal Bay |

3,773 ft along the Rio Hondo River

 $Source \ URL: \ https://thebelizemls.com/for-sale/556-acre-sea-river-front-land-along-rio-hondo-bay-across-chetumal along-rio-hondo-bay-across-chetumal along-rio-hondo-bay-$