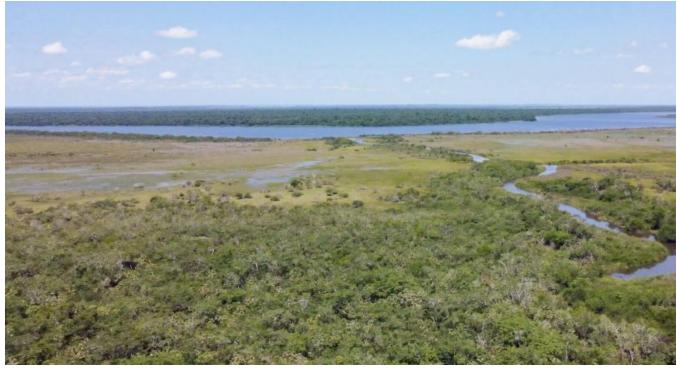

## 1,923 ACRES OF RAW LAND WITH ALMOST 1 MILE OF LAGOON AND CREEK FRONTAGE

Belize District, Belize

This property offers almost 2,000 Acres of natural, forested land and mixed savannah with a quarter mile of waterfront on the New River Lagoon and approx 3,350 ft along Crab Catcher Creek. It is roughly 2.5 mls southwest of Lemonal Village and stretches over 3 mls south toward Rancho Dolores. This is raw, untouched land that offers a combination on forested acreages and grassy plains. Use cases include farming, cattle raising, eco-tourism to name a few.

 $^{\circ}~$  Approx 0.65 mls (3,350 ft) on Crab Catcher Creek

Accessible via Lemonal Village

 $Source \ URL: \ https://thebelizemls.com/for-sale/1923-acres-raw-land-almost-1-mile-lagoon-and-creek-frontage$