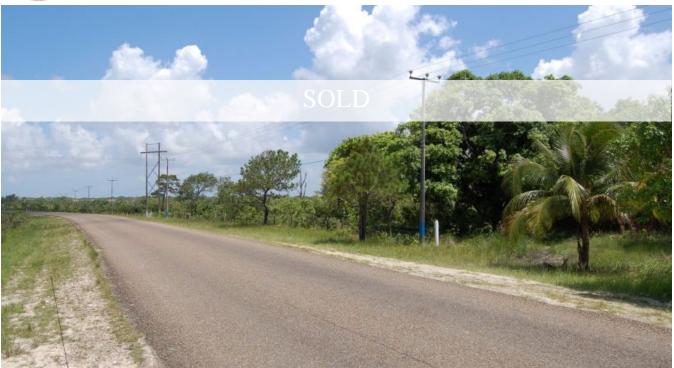

## 21 ACRES ALONG THE PHILLIP GOLDSON HWY. IN SANDHILL, 15 MILES FROM BELIZE CITY

**♀** Belize District, Belize

 $21\ Acres\ of\ fertile\ land\ is\ situated\ along\ the\ Phillip\ Goldson\ Highway\ in\ the\ Sandhill\ Village,\ just\ 15\ Miles$ from Belize City and 6 Miles (8 minutes) from the Phillip Goldson International Airport in Ladyville.

Property is 1 Mile North of Burrell Boom Junction (Phillip Goldson Highway's intersection with the Burrell Boom Cut-off Road) and measures 722.33 ft. x 1,641.08 ft. x 504.77 ft. x 2,152.35 ft. Acreage is in close proximity to Shopping Areas, Churches, Parks, Schools,...