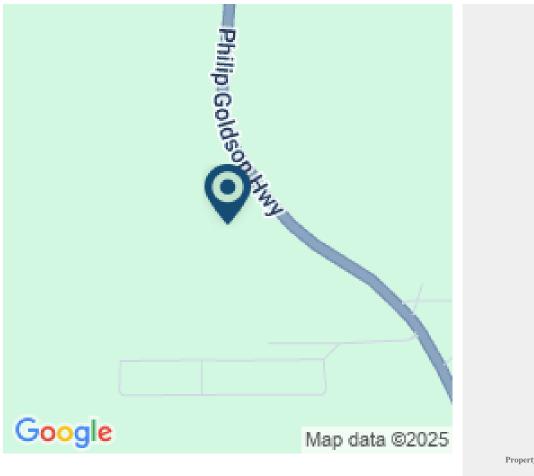

## 21 ACRES ALONG THE PHILLIP GOLDSON HWY. IN SANDHILL, 15 MILES FROM BELIZE CITY

**♀** Belize District, Belize

 $21\ Acres\ of\ fertile\ land\ is\ situated\ along\ the\ Phillip\ Goldson\ Highway\ in\ the\ Sandhill\ Village,\ just\ 15\ Miles$ from Belize City and 6 Miles (8 minutes) from the Phillip Goldson International Airport in Ladyville.

Property is 1 Mile North of Burrell Boom Junction (Phillip Goldson Highway's intersection with the Burrell Boom Cut-off Road) and measures 722.33 ft. x 1,641.08 ft. x 504.77 ft. x 2,152.35 ft. Acreage is in close proximity to Shopping Areas, Churches, Parks, Schools,...