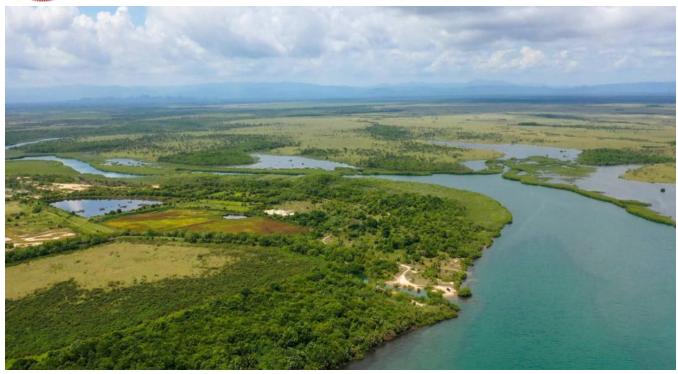

## 8,000 ACRES SEAFRONT, RIVER & AMP; LAGOON IN TOLEDO, NOVA TOLEDO

**♀** Toledo District, Belize

This 8,000 +/- acre seafront property is one of a kind, located in the Toledo District of Belize just off the Southern Highway. Property has unbelievable amounts of water frontage, offering an undulating coast with approximately 2 miles of Sea frontage (3 miles as the crow flies), 3 miles of frontage along the Lagoon and 12 miles of River frontage throughout the property.

This incredible acreage is only 7 miles Southwest of Placencia and 3.5 miles Northeast of Monkey River Village....