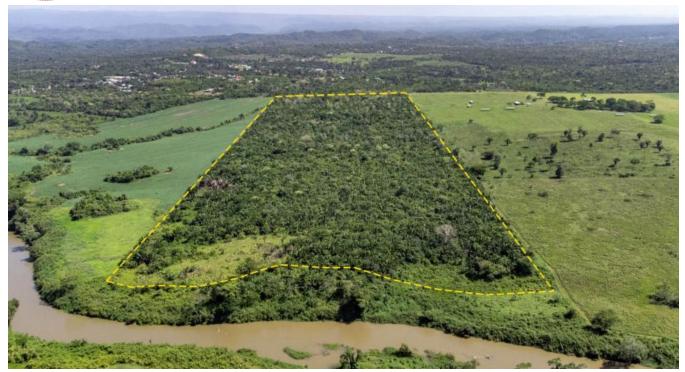

## 117 ACRES OF RIVERFRONT FARM LAND FOR SALE NEAR BELMOPAN, ½ MILE OFF THE HIGHWAY

• Cayo District, Belize

An exceptional opportunity to purchase over 100 acres of raw, forested land with more than 1,300 ft of riverfront with access to electricity just a half mile off the Western (George Price) Highway. The property is in its natural state with lush vegetation and hundreds of mature Cohune Palms throughout. It's rectangular shape and relatively flat landscape slopes gently towards the riverfront making it ideal for farming or as a ranch or homestead.