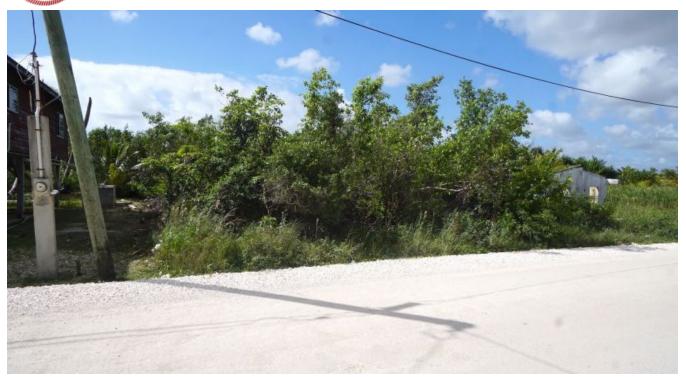

## LOT ON APOLLO STREET, BELAMA PHASE 3, BELIZE CITY

Located along Apollo Street in Belama Phase 3 sits this Multi-Use Lot for Sale in Belize City. Belama is one of Belize City's fastest growing neighbourhoods following the commercial growth of the Philip Goldson Highway.

Lot measure 50 ft. x 75 ft. and is ideal for a sizeable family home, apartment site or business location (or mix of either). It is clean, cleared and ready to build on with close proximity to various well-known establishments and businesses.