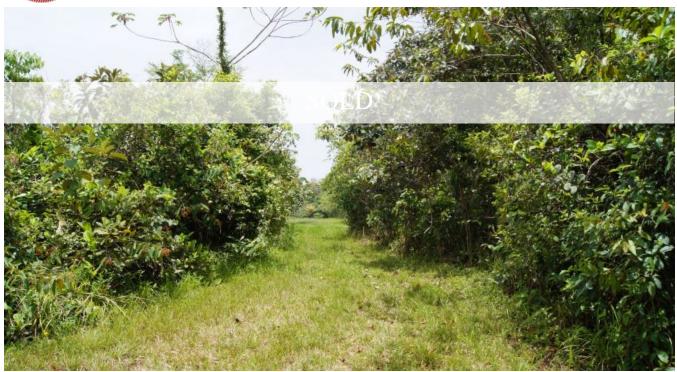

## 80 ACRE PROPERTY FOR SALE NORTHWEST OF PUNTA GORDA TOWN

This acreage is located just northwest of Punta Gorda town in Central Toledo District, Belize. It resides between Jacintoville and Forest Home, south of Eldridge and West of Sirmoor Hill just outside of Toledo's main municipality- Punta Gorda.

The parcel is covered by pristine jungle and is mainly accessed by a dirt road which is approximately 1.34 miles (2.15km) south off the Southern Highway.

This land holds great potential to serve as a Farm or Cattle Ranch due to its...