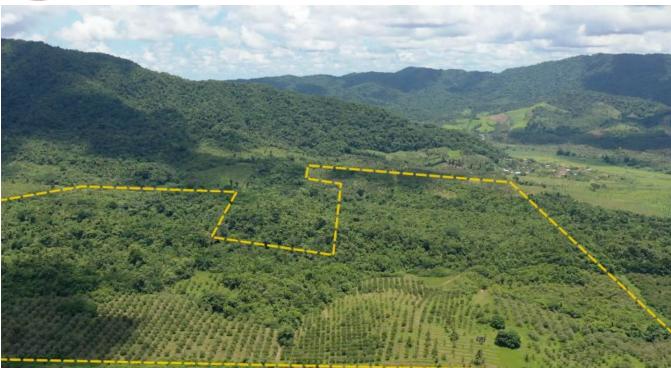

## 198 ACRE LAND AND FARM WITH MOUNTAIN VIEWS AND 3,430FT OF CREEK FRONTAGE

Stann Creek District, Belize

The beautiful property boasts almost 200 acres of lush tropical rainforest, rolling hills, mature orange orchards and over 3,400 ft along a year round creek that feeds into the South Stann Creek River. Multiple seasonal streams flow throughout the property, while undulating, hilly terrain offers an array of impressive homesites that boast incredible views of the surrounding valleys and mountain ranges.

With towering elevations of over 600 ft and gentle slopes in every direction, this...

## More Information

| Sale Price:    | \$350,000 US                                                |
|----------------|-------------------------------------------------------------|
| Amenities:     | 197.99 Acres of Land comprised of 9 Adjacent Parcels        |
| External Link: | Link                                                        |
|                | Direct road access 1/2 mile off the Hummingbird Highway     |
|                | Multiple Hills and seasonal streams throughout the property |
|                | Approx 150 Acres of Citrus Orchards with Mature Trees       |
|                | Approx 50 Acres of Natural Forested Land                    |
|                | Various hardwood trees throughout the property              |
|                | Access to water & electricity approx 1/2 mile away          |