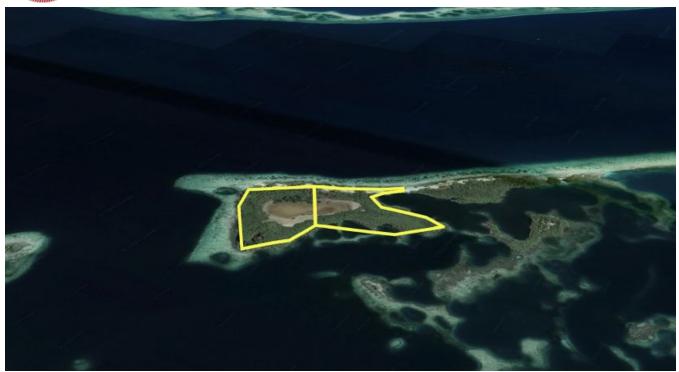

## ACCOUTREMENT CAYE - 19.3-ACRE ISLAND PROPERTY NORTHEAST OF PLACENCIA, BELIZE

Stann Creek District, Belize

Escape to this pristine 19.3-Acre tropical island, known as Accoutrement Caye situated at the Pelican Caye Range, approximately 12 Miles Northeast of the Placencia Peninsula.

Property offers sandy beaches, crystalline waters, stunning sea views and refreshing breezes. Acreage is perfect for residential use or for an efficient commercial development. This property is near a number of island properties within 1 - 2 mile radius that has been developed as residential and commercial...

## More Information

| Sale Price:    | \$1,500,000 US                                                     |
|----------------|--------------------------------------------------------------------|
| Amenities:     | 19.296 Acres (2 Parcels)                                           |
| External Link: | Link                                                               |
|                | Situated at Pelican Caye Range                                     |
|                | 12 Miles Northeast of Placencia Peninsula                          |
|                | 0.3 Mile(+) to Cat Caye, 1.5 Mile(+) to Saddle Caye, 3 Mile(+) to  |
|                | Peter Douglas Caye, 1.5 Mile(+) to Channel Caye, 1 Mile(+) to      |
|                | Harbour Caye, 2.3 Mile(+) to Lagoon Caye, 1.5 Mile(+) to Northeast |
|                | Caye, 0.5 Mile(+) to Fisherman Caye                                |