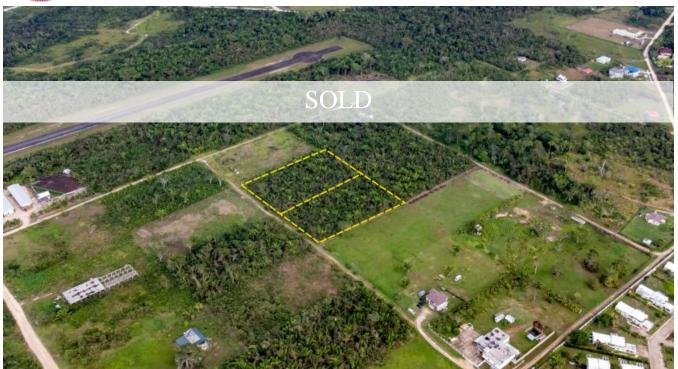

## TWO 2-ACRE PARCELS NEAR HECTOR SILVA AIRPORT IN BELMOPAN, BELIZE

The two 2-acre parcels are available at USD\$150,000.00 or at USD\$75,000.00 each.

The two 2-acre parcels are located approximately 5 minutes away from the U.S. Embassy, 4 minutes away from the Western Regional Hospital and 1 minute away from the Hector Silva Airport. The acreages are near Restaurants, Clubs, Parks, and Government offices with major amenities nearby. This area of Belmopan is perfect for those who prefer living in a peaceful community.