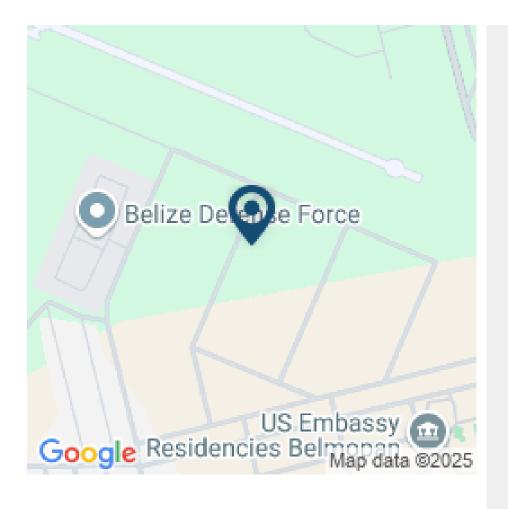

## TWO 2-ACRE PARCELS NEAR HECTOR SILVA AIRPORT IN BELMOPAN, BELIZE

The two 2-acre parcels are available at USD\$150,000.00 or at USD\$75,000.00 each.

The two 2-acre parcels are located approximately 5 minutes away from the U.S. Embassy, 4 minutes away from the Western Regional Hospital and 1 minute away from the Hector Silva Airport. The acreages are near Restaurants, Clubs, Parks, and Government offices with major amenities nearby. This area of Belmopan is perfect for those who prefer living in a peaceful community.