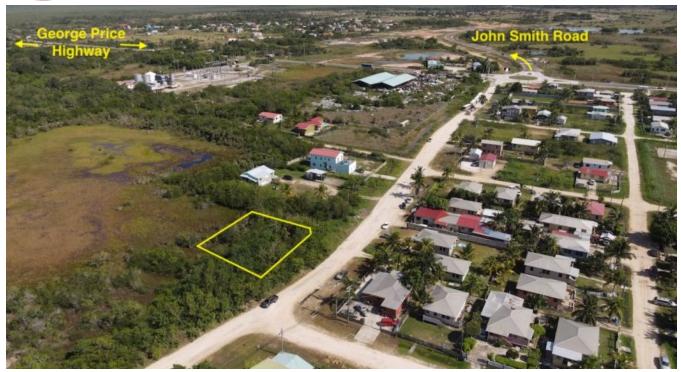

## LARGE COMMERCIAL / RESIDENTIAL LOT AT MILE 8 COMMUNITY, ALONG MAIN BOULEVARD

Page District, Belize

Located in the growing community of Mile 8 along the George Price Hwy / Western Hwy lies this Residential / Commercial Opportunity for Sale. Lot sits less than a minute off the Western Highway along the the community's main boulevard leading into the John Smith Road  $\slash\,$  Roundabout.

Property measures 110.83 ft. x 112.41 ft. x 120. 21 ft. x 90. 85 ft. x 14.88 ft. and sits on two corners (roads have been surveyed) offering ample road frontage. Property is ideal for a large family home,...