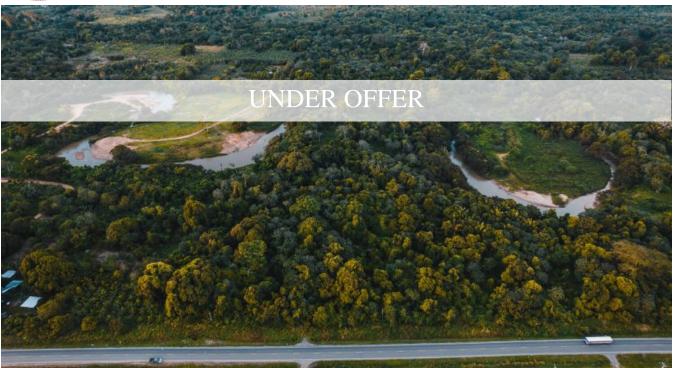

## RIVERFRONT ACREAGE WITH 452.25 FT. ROAD FRONTAGE ALONG THE HUMMINGBIRD HIGHWAY

Stann Creek District, Belize

Nestled along the scenic and breath-taking Hummingbird Highway, lies this stunning 8.12 Acre riverfront property with great development potential.

Acreage is just a 5-minute drive to Dangriga Town boasting 452.25 ft. of highway frontage, with spectacular views of the Stann Creek River (525 ft.(+/-) of river frontage). Land is filled with numerous hardwood trees and is in close proximity to important facilities. Whether you decide to keep and preserve the property or develop as a...

## More Information

| Sale Price:    | \$175,000 US                                   |
|----------------|------------------------------------------------|
| Amenities:     | 8.12 Acres of Land                             |
| External Link: | Link                                           |
|                | 525 ft.(+/-) of river frontage                 |
|                | 5-minute drive to Dangriga Town                |
|                | Spectacular views of the Stann Creek River     |
|                | Amazing vistas along the highway and the river |