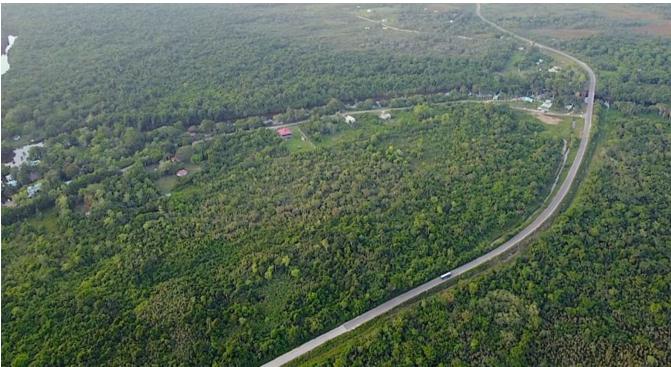

## 15.74 ACRES AT THE ENTRANCE OF BURRELL BOOM PERFECT FOR RESIDENTIAL SUBDIVISION

Belize District, Belize

Conveniently located at the entrance of Burrell Boom Village, Belize District lies this 15.74-Acre Property which is a combination of a 10.642 Acre plot and a 5.102 Acre plot with great development potential.

Resources of this land presents many possibilities and offers an opportunity for residential sites, commercial recreation development, agriculture, farm/ranch, etc. The area is quiet and in close proximity to important facilities. Land is just 350 ft. from Main Ave., 375 ft...