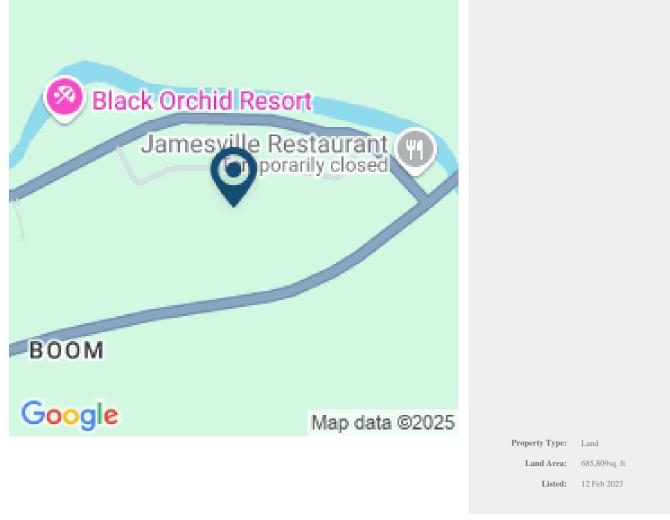

## More Information

| Sale Price:    | \$472,500 US                                    |
|----------------|-------------------------------------------------|
| Amenities:     | 15.74 Acres (2 Parcels) in Burrell Boom Village |
| External Link: | Link                                            |
|                | agriculture, farm/ranch, etc.                   |
|                | 350 ft. from Main Ave.                          |
|                | 375 ft(+/-) from the Burrell Boom Cutoff Road   |
|                | 700 ft.(+/-) from the Black Orchid Resort       |
|                | Walking distance to the Belize River            |