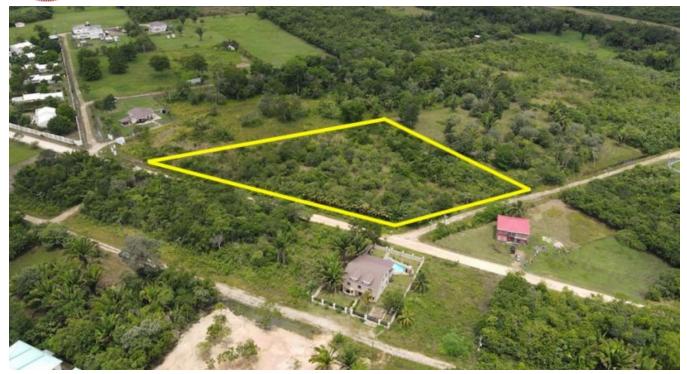

## RARE INVESTMENT OPPORTUNITY: 3.26 ACRES IN ORCHID GARDENS, BELMOPAN

Page Belize District, Belize

Located along Sir Colville Young Boulevard on the edge of Orchid Gardens Extension lies this Rare Investment Opportunity for sale in Belmopan. Orchid Gardens and its surrounding neighbourhoods are considered the premier residential area for Belize's Capital filled with nicely-built homes, various residential compounds and Embassies.

The property offers 3.26 Acres of Prime Residential / Commercial Land ideal for a grand estate and/or residential development. It is set on the corner of...