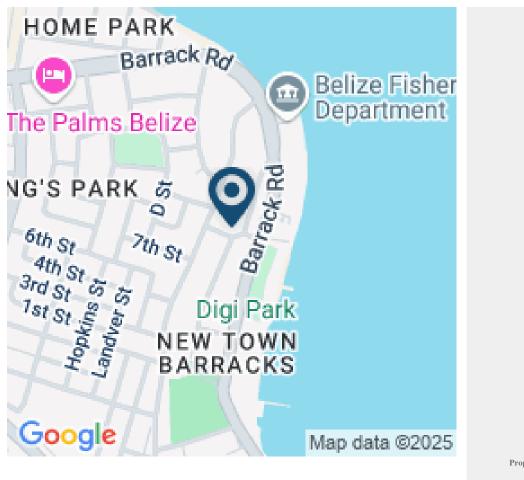

## CORNER LOT FOR SALE - KINGS PARK, BELIZE CITY, BELIZE

This great opportunity to build your dream home or income-earning property is situated within a prime location, 9th Street, Kings Park, Belize City. The property is approximately 100 ft x 130ft.

Property is in close proximity to nightClubs, restaurants, casinos and the famous BTL Park. Due to its central location, it has commercial value and access to all amenities: electricity, internet, cable, and water which are readily available.