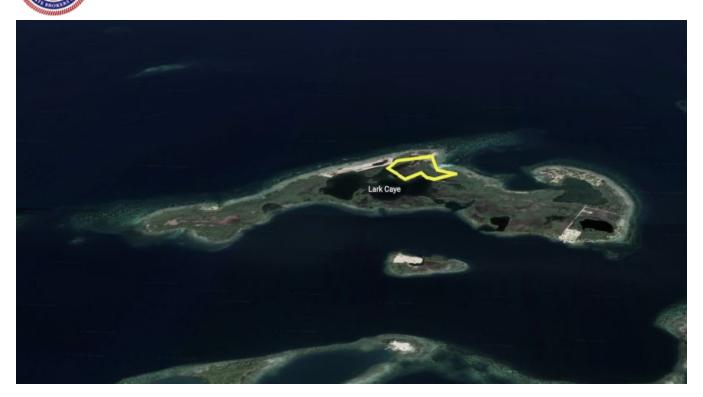

## REDUCED! 10.06 ACRES, LARK CAYE, 5 MILES EAST OF PLACENCIA/SEA & AMP; LAGOON FRONTAGE

**9** Belize District, Belize

This is a splendid opportunity to own 10.06 Acres of beautiful island property in the Stann Creek District of Belize. Land is just 5(+) Miles East of the Placencia Peninsula boasting 4,000 ft.(+) of Sea and Lagoon Frontage.

Lark Caye is ideal for residential use or for an efficient commercial development offering a range of both residential and commercial possibilities, perfect for a private estate, boutique resort or vacation rentals, with close proximity to amenities, shops and...