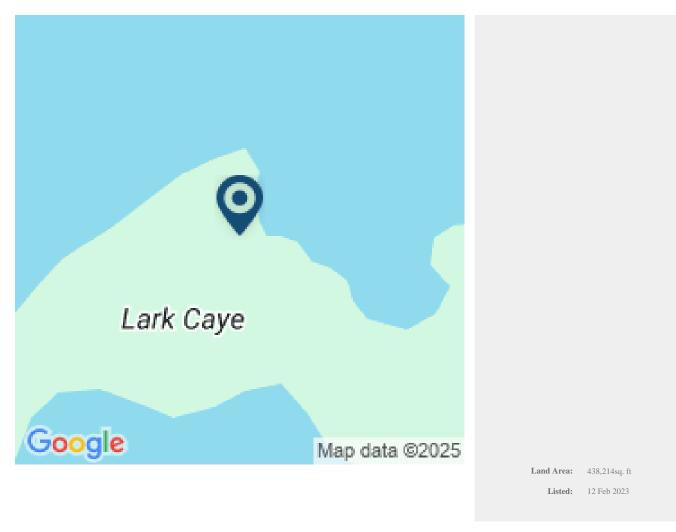

## REDUCED! 10.06 ACRES, LARK CAYE, 5 MILES EAST OF PLACENCIA/SEA & AMP; LAGOON FRONTAGE

**9** Belize District, Belize

This is a splendid opportunity to own 10.06 Acres of beautiful island property in the Stann Creek District of Belize. Land is just 5(+) Miles East of the Placencia Peninsula boasting 4,000 ft.(+) of Sea and Lagoon Frontage.

## More Information

| Sale Price:    | \$700,000 US                         |
|----------------|--------------------------------------|
| Amenities:     | Size: 10.06 Acres of Island Property |
| External Link: | Link                                 |