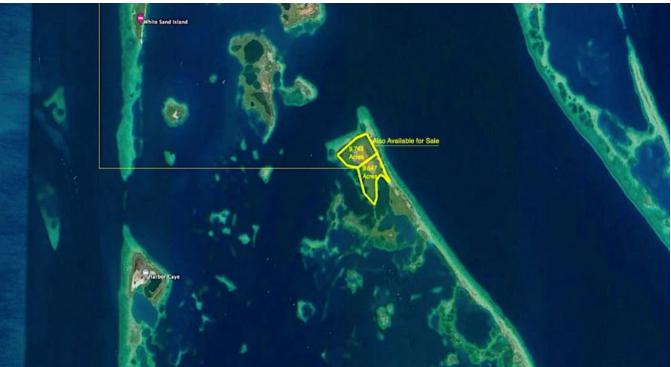

## REDUCED! ACCOUTREMENT CAYE - 9.547 ACRE ISLAND PROPERTY FOR SALE

Stann Creek District, Belize

With approximately 0.37 Mile(+) of combined sea frontage, this 9.547 Acre tropical island is known as Accoutrement Caye and is situated at Pelican Caye Range, approximately 12 Miles Northeast of the Placencia Peninsula.

Property offers sandy beaches, crystalline waters, stunning sea views and refreshing breezes. Acreage is perfect for residential use or for an efficient commercial development. This property is near a number of island properties within 1 - 2 mile radius that has been...

## More Information

| Sale Price:    | \$950,000 US                              |
|----------------|-------------------------------------------|
| Amenities:     | 9.547 Acres                               |
| External Link: | Link                                      |
|                | 0.39 Miles Of Sea Frontage                |
|                | Situated at Pelican Caye Range            |
|                | 12 Miles Northeast of Placencia Peninsula |