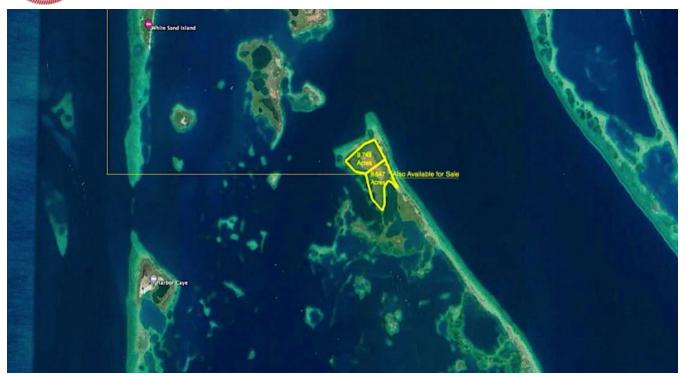

## REDUCED! ACCOUTREMENT CAYE - 9.749 ACRE ISLAND PROPERTY

Stann Creek District, Belize

With approximately 0.37 Mile(+) of combined sea frontage, this 9.749 Acre tropical island is known as Accoutrement Caye and is situated at Pelican Caye Range, approximately 12 Miles Northeast of the Placencia Peninsula.

Property offers sandy beaches, crystalline waters, stunning sea views and refreshing breezes. Acreage is perfect for residential use or for an efficient commercial development. This property is near a number of island properties within 1-2 mile radius that has been...

## More Information

| Sale Price:    | \$950,000 US                                              |
|----------------|-----------------------------------------------------------|
| Amenities:     | 9.749 Acres                                               |
| External Link: | Link                                                      |
|                | 0.39 Miles Of Sea Frontage Situated at Pelican Caye Range |

12 Miles Northeast of Placencia Peninsula

 $\textbf{Source URL:} \ \ \text{https://thebelizemls.com/for-sale/reduced-accoutrement-caye-9749-acre-island-property}$