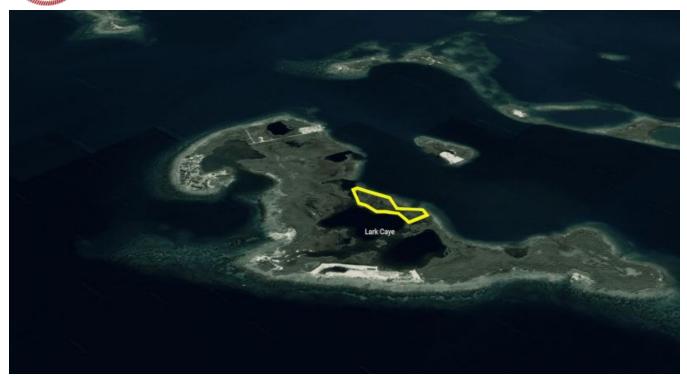

REDUCED! 5.3 ACRES, LARK CAYE, 5 MILES E. OF PLACENCIA/SEA & LAGOON FRONTAGE

Page Belize District, Belize

5.324 Acres of beautiful island property on Lark Caye, Stann Creek District of Belize. Land is just 5(+) Miles East of the Placencia Peninsula boasting 1,069.95 ft. of Sea Frontage and 1,093.20 ft. of Lagoon Frontage.

Lark Caye is ideal for residential use or for an efficient commercial development offering a range of both residential and commercial possibilities, perfect for a private estate, boutique resort or vacation rentals, with close proximity to amenities, shops and services,...