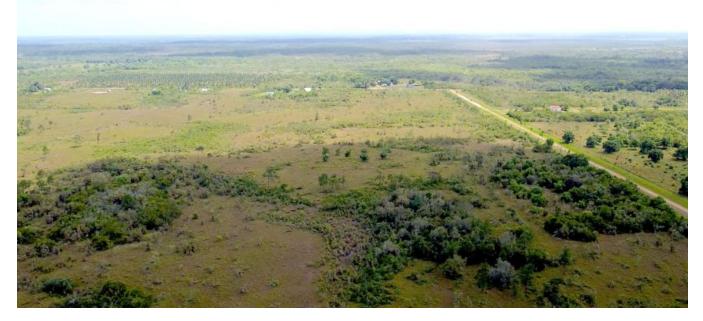

## 70-ACRE PROPERTY IN NORTHERN BURRELL BOOM VILLAGE, BELIZE

This 70-acre property is located just north of Burrell Boom Village, along the Bermudian Landing road, and is only 25 minutes from the Philip Goldson International Airport. This property is very close to Buttercup Estate. Supermarkets, gas stations, and restaurants are all nearby. The property also have access to electricity.

The property is irregularly shaped, but it is elevated, has a lot of depth, and expands a lot. This large acreage would be ideal for a resort, farm, or cattle...