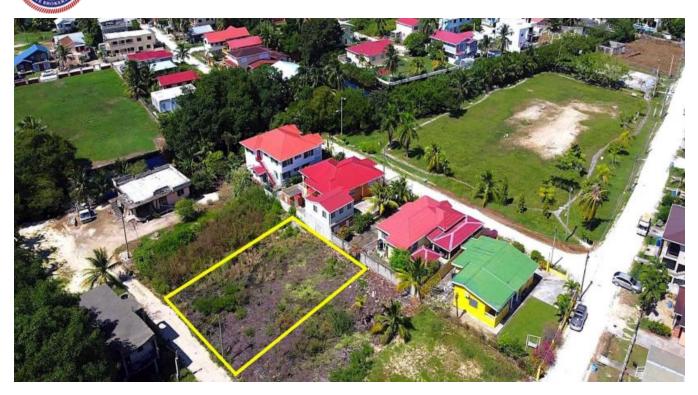

RESIDENTIAL LOT IN BELAMA PH. 2, BELIZE CITY, BELIZE

**9** Belize District, Belize

Residential Lot is located in Belama Phase 2 and is in close proximity to Chetumal Street and the Phillip Goldson Highway, just a 5-minute drive from the Philip Goldson International Airport ("PGIA") and downtown Belize City.

Belama is a well-known neighbourhood experiencing gradual residential growth as the city expands towards the Northside. Parcel has a dimension of approximately 60 ft. X 100 ft. and is 300 ft. (+/-) to Chetumal Street. Land is perfect for a single family home...

## More Information

| Sale Price:    | \$61,250 US                                                         |
|----------------|---------------------------------------------------------------------|
| Amenities:     | Vacant Lot: 6,059.27 sq. ft.                                        |
| External Linki | Link                                                                |
|                | 5-Minute drive to Belize City                                       |
|                | Close proximity to Supermarkets, Hotels, Stores, Churches, Schools, |
|                | Restaurants, etc                                                    |
|                | 300 feet(+/-) to Chetumal Street                                    |