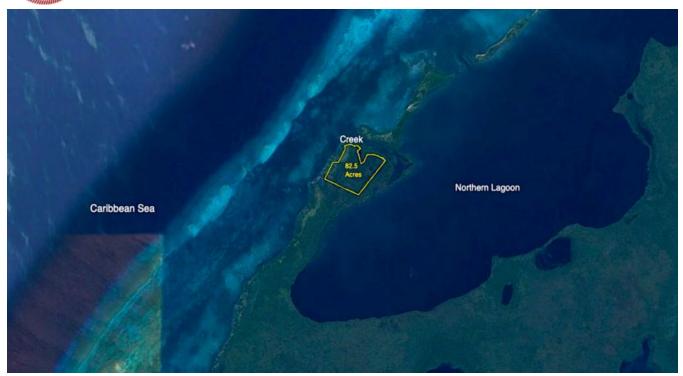

## MAGNIFICENT 82.5 ACRE PROPERTY AT VICENTE POINT, NW COAST OF TURNEFFE ATOLL

Belize District Belize

Magnificent 82.5-Acre Island Property is located at Vicente Point on the northwestern coast of Turneffe Atoll.

The Northern Lagoon is located at the east of the acreage, a creek on the north and the Caribbean Sea on the west. Multiple dives sites of patch coral and fringe reefs are available less than a mile away, with world class fishing and diving opportunities in every direction.

## More Information

| Sale Price:    | \$1,200,000 US                                                               |
|----------------|------------------------------------------------------------------------------|
| Amenities:     | 82.5-Acre Island Property at Vicente Point, Turneffe Atoll                   |
| External Link: | Link                                                                         |
|                | Creek on the north of Property  Southeast of Ambergris Caye and Caye Caulker |