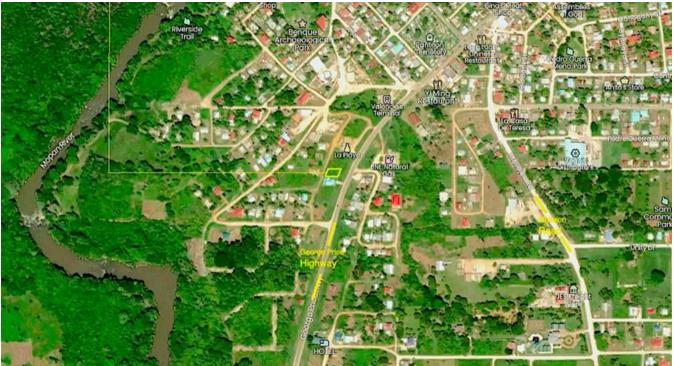

## LOT WITH DOUBLE ROAD FRONTAGE ALONG THE GEORGE PRICE HWY NEAR THE WESTERN BORDER

Cayo District, Belize

Property is set along the George Price Highway in Benque Viejo Del Carmen Town conveniently situated at a strategic location for easy access to all parts of the Town. Benque Viejo del Carmen is the westernmost town in Belize.

Residential Lot has a dimension of 54.01 ft. along the George Price Highway x 75.59 ft. x 54.01 ft. along it's southern road boundary x 75.56 ft. Large homes have been constructed in this vicinity, enhancing the area's appeal for vacation and retirement...