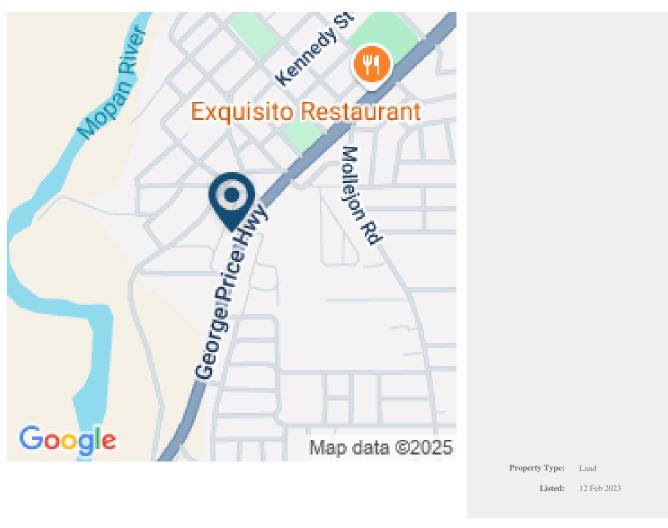

## LOT WITH DOUBLE ROAD FRONTAGE ALONG THE GEORGE PRICE HWY NEAR THE WESTERN BORDER

Cayo District, Belize

Property is set along the George Price Highway in Benque Viejo Del Carmen Town conveniently situated at a strategic location for easy access to all parts of the Town. Benque Viejo del Carmen is the westernmost town in Belize.