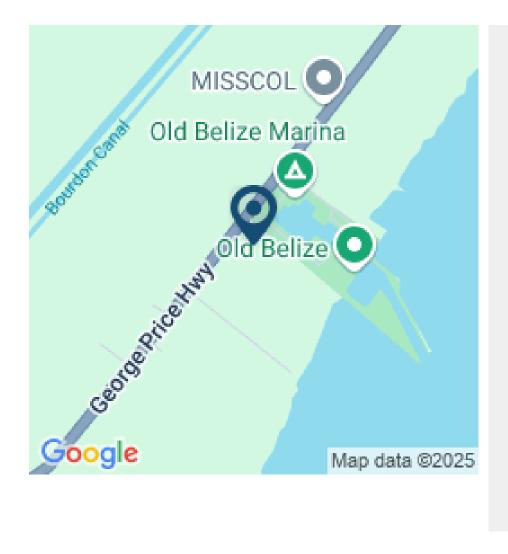

## SEAFRONT, HIGHWAY AND BURDON CANAL ALONG GEORGE PRICE HIGHWAY

Page Belize District, Belize

This 22.43 acre property (two parcels: 14.10 Acres and a 8.33 Acres) is located along Mile 4 on the George Price Highway (Western Highway) and runs from the Caribbean Sea, to the Western Highway and across to the Burdon Canal. Property is directly adjacent to Old Belize Adventures and Cucumber Beach Marina. Other businesses in the area include Bravo Investments Ltd, Cisco Construction Limited and the national headquarters for UNO Belize Limited.

## More Information

| Sale Price:    | \$1,250,000 US                                                     |
|----------------|--------------------------------------------------------------------|
| Amenities:     | * 2 Parcels (14.10 Acres +8.33 Acres along George Price Highway) - |
| External Link: | Link                                                               |
|                | * Next to Old Belize & its Marina                                  |
|                | * In Close Proximity to Other Well-Established Businesses          |
|                | * 5 Mins away from Belize City, Central American Boulevard &       |
|                | Cemetery Road                                                      |
|                | * Direct access to the Caribbean Sea                               |
|                | * Located in a Commercial Zone                                     |