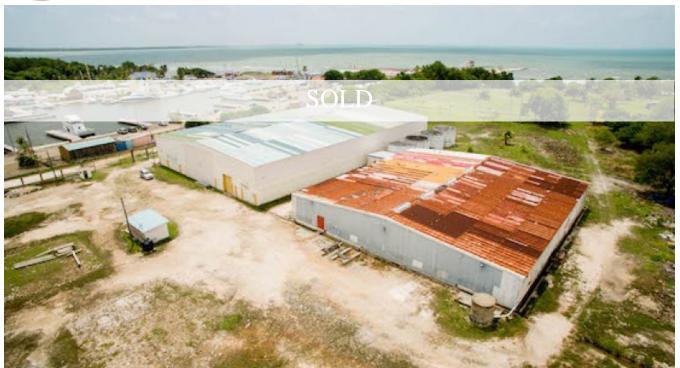

## SEAFRONT, HIGHWAY AND BURDON CANAL ALONG GEORGE PRICE HIGHWAY

Page Belize District, Belize

This 22.43 acre property (two parcels: 14.10 Acres and a 8.33 Acres) is located along Mile 4 on the George Price Highway (Western Highway) and runs from the Caribbean Sea, to the Western Highway and across to the Burdon Canal. Property is directly adjacent to Old Belize Adventures and Cucumber Beach Marina. Other businesses in the area include Bravo Investments Ltd, Cisco Construction Limited and the national headquarters for UNO Belize Limited.

The 8.33 Acre Commercial Property...