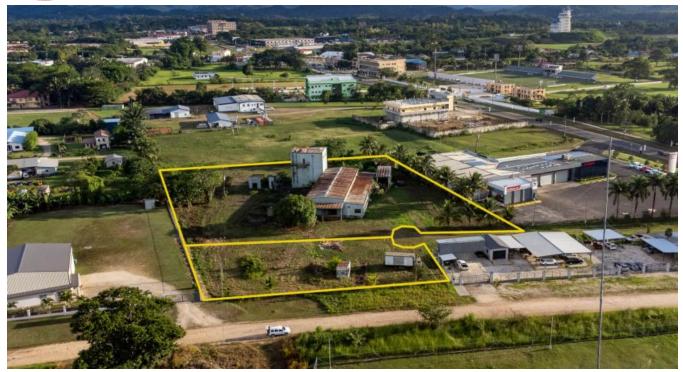

## 7,500FT2 INDUSTRIAL WAREHOUSE COMPLEX ON 2.5 ACRES IN BELMOPAN'S COMMERCIAL ZONE

• Cayo District, Belize

 $Located\ just\ of f\ the\ Humming bird\ Highway\ is\ the\ Capital\ City's\ Commercial\ Zone,\ this\ 7,500+\ sq\ ft$ industrial buildings sits of just under 2.5 Acres with direct highway access and access to all utilities. It sits on a massive , well-built 140 ft x 50 ft concrete foundation with steel frame construction and front/rear loading bays, 2 offices space and 3 Bathrooms. The property would require some refurbishing to and replacement of some of the exterior siding, however, it is immediately...

## More Information

| Sale Price:    | \$875,000 US                                     |
|----------------|--------------------------------------------------|
| Amenities:     | 7,500 sq ft Industrial Warehouse Building        |
| External Link: | Link                                             |
|                | 3 Bathrooms                                      |
|                | Approx 180 ft of Road Frontage                   |
|                | Road Access to/from the Hummingbird Highway      |
|                | Access to all utilities                          |
|                | Solid, Well-built 140' x 50' Concrete Foundation |
|                | Front and Rear Loading Areas                     |